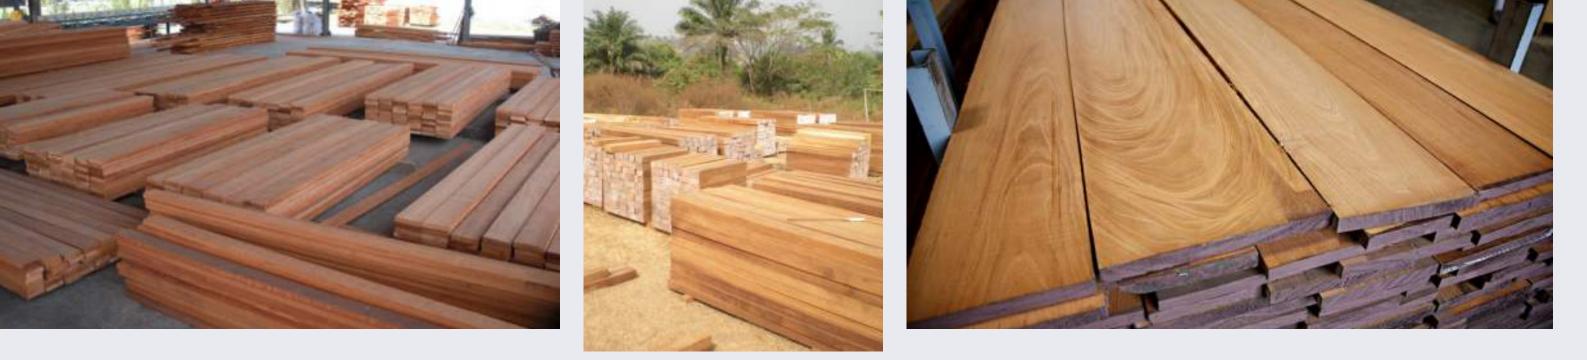

### Hardwoods

#### African Hardwoods

# African Hardwoods

- Mahogany
- African Teak (Iroko)
- Sapele
- Bilinga (Similar to Yellow Balau)