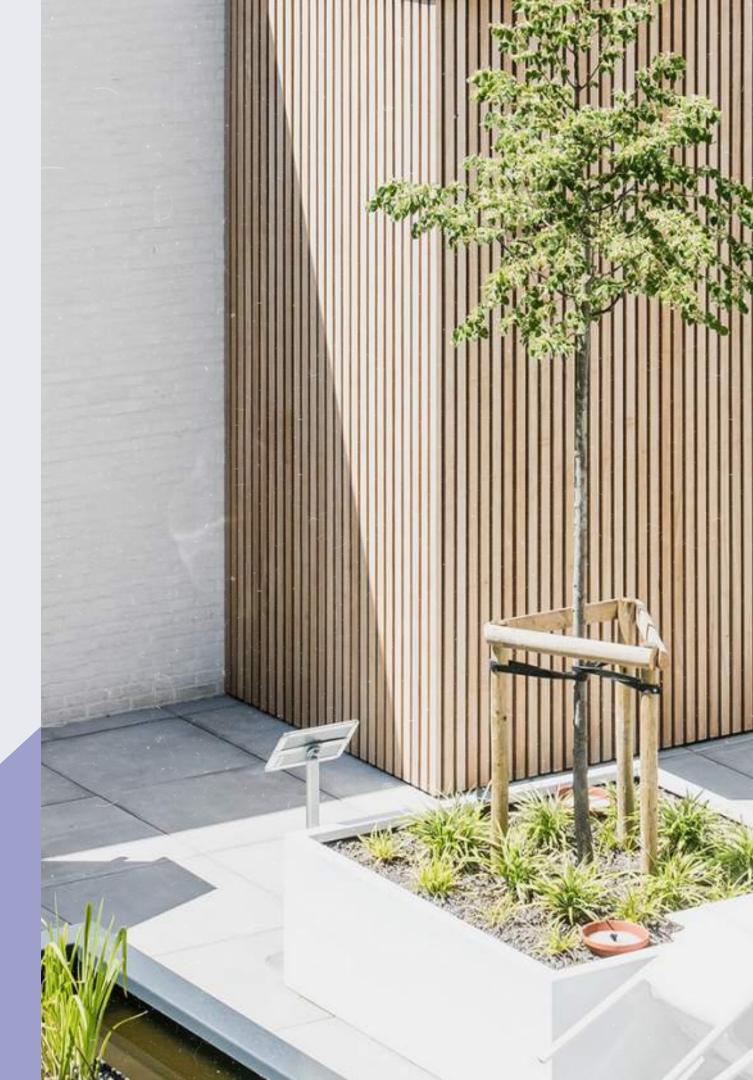

paces



EXCELLENT MACHINABILITY

HIGHLY

STABLE

SUSTAINABLY SOURCED



THERMAL INSULATOR

Accoya wood is produced from sustainably sourced, fast growing wood and manufactured using Accsys' proprietary patented modification process from surface to core.



# OTHER APPLICATIONS







### Middle East Partner

Thermory's thermo-wood products are a pinnacle of innovation in wood treatment, offering an eco-friendly alternative to traditional outdoor wood applications.

Created through a specialized thermal modification process, these products provide unparalleled durability, stability, and resistance to decay, all while maintaining the natural beauty of the wood.

Pine Wood is Thermory's leading partner in the region, servicing both B2B and B2C customers for the Middle East & Africa regions



### **THERMO WOOD PRODUCTS**



#### **SIDING & CLADDING**

Enhance the exterior of your building with our thermally modified wood siding. Our cladding is made from *spruce*, *pine*, *or ash* wood that has been treated with heat for improved durability and resistance to decay.

Choose from a range of natural wood finishes and profiles for a beautiful, long-lasting exterior.



#### DECKING

Enjoy the beauty and durability of our thermally modified wood decking. Made from spruce, pine, or ash wood that has been heattreated for superior performance, our decking withstands harsh outdoor elements.

Choose from a range of finishes and profiles to create a beautiful and functional outdoor space.



#### **INTERIOR WALL PANELS**

Our interior wood wall panels include a broad selection of timber