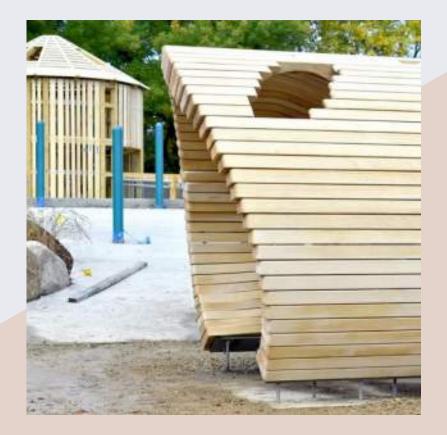

r 95 mm width,<br>thickness varies |











DURABILITY MEETS DESIGN

# OTHER WOOD PRODUCTS

WWW.PINEWOOD.CO.AE



### ACCOYA

### ULTRA-HIGH PERFORMANCE SUSTAINABLE WOOD



### **ACCOYA PRODUCT SELECTION**



#### **SIDING & CLADDING**

When aesthetics and low maintenance are critical, Accoya becomes the clear choice – it's ideal for cladding where the elements will do their worst.

Long lasting coatings with low maintenance will keep cladding looking great.



#### DECKING

Discover the exceptional beauty and performance of Accoya decking, where cutting-edge technology meets natural elegance. Crafted from sustainably sourced wood, Accoya undergoes a revolutionary acetylation process that enhances its durability and stability, ensuring a low-maintenance, ecofriendly decking solution.



#### ARCHITECTURAL

There's really no limit when it comes to the design potential of Accoya - from park benches to guitars, outdoor sculpture and velodromes, the possibilities are endless.

Accoya wood boasts remarkable stability, resistance to decay, and minimal maintenance requirements



#### **STRUCTURAL**

Experience the synergy of strength and sustainability with Structural Accoya Products.

Acetylation technology enhances the wood's durability, stability, and eco-friendliness, providing an exceptional material for longlasting, aesthetically pleasing structural elements

# **KEY FEATURES**

### why Accoya

Experience the perfect harmony of lasting beauty, remarkable durability, and eco-friendly living for your indoor and outdoor spaces



EXCELLENT MACHINABILITY

HIGHLY

STABLE

SU