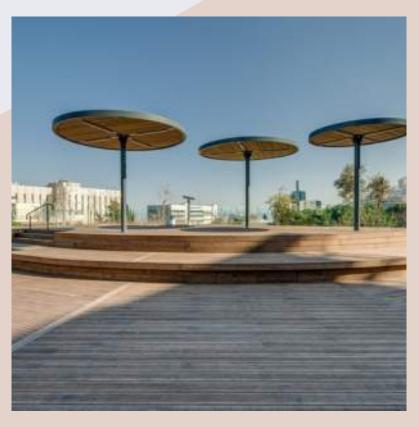

ODUCTS



#### HARDWOOD DECKING

Solid hardwood decking: crafted from top-quality timber, our solid hardwood decking is available in a variety of species including:

- Teak
- Meranti
- lpe
- Ash
- Thermo wood decking
- Accoya



#### WPC (WOOD COMPOSITE)

Our wood composite decking is an excellent low-maintenance option, made from a blend of natural wood and high-quality synthetic materials.

It offers the best of both worlds the stunning look of real wood, with the added benefits of being moisture-resistant and highly durable.



#### **RHINO WOOD DECKING**

For those seeking an ecofriendly and long-lasting option, our rhino wood decking is made from 100% recycled materials and is highly resistant to decay and rot.

It is an excellent choice for both residential and commercial projects.



#### **BAMBOO DECKING**

Our bamboo decking is a sustainable and renewable option that is both strong and durable.

Its unique natural properties make it highly resistant to moisture and insect damage, making it a perfect choice for outdoor use.

### CHARRED WOOD (SUGI BAN)

Shou Sugi Ban, also known as Yakisugi is the name given to the traditional Japanese technique of charring timber. A method of heating or charring wood to preserves & weatherproof timber.

Sugi Ban applications:

- Interior walls
- Exterior siding
- Decks and fences
- Furniture and decor
- Commercial applications (restaurants, cafes, resorts)

Available in:

- Accoya Wood
- Siberian Larch
- Spruce Wood



### WHY SHOU SUGI BAN

- **Natural beauty**: Sugi Ban enhances wood's natural beauty with unique texture and patte