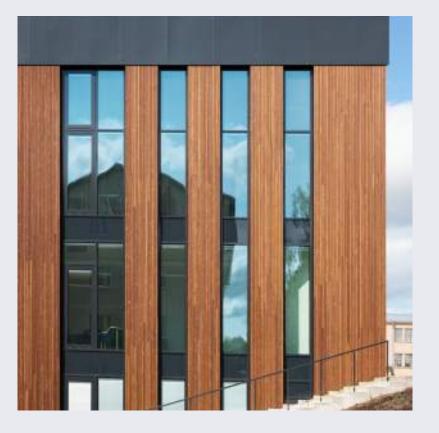

HIGHLY

STABLE

SUSTAINABLY SOURCED



THERMAL INSULATOR

Accoya wood is produced from sustainably sourced, fast growing wood and manufactured using Accsys' proprietary patented modification process from surface to core.



# OTHER APPLICATIONS







### Middle East Partner

Thermory's thermo-wood products are a pinnacle of innovation in wood treatment, offering an eco-friendly alternative to traditional outdoor wood applications.

Created through a specialized thermal modification process, these products provide unparalleled durability, stability, and resistance to decay, all while maintaining the natural beauty of the wood.

Pine Wood is Thermory's leading partner in the region, servicing both B2B and B2C customers for the Middle East & Africa regions



### **THERMO WOOD PRODUCTS**



#### **SIDING & CLADDING**

Enhance the exterior of your building with our thermally modified wood siding. Our cladding is made from *spruce*, *pine*, *or ash* wood that has been treated with heat for improved durability and resistance to decay.

Choose from a range of natural wood finishes and profiles for a beautiful, long-lasting exterior.



#### DECKING

Enjoy the beauty and durability of our thermally modified wood decking. Made from spruce, pine, or ash wood that has been heattreated for superior performance, our decking withstands harsh outdoor elements.

Choose from a range of finishes and profiles to create a beautiful and functional outdoor space.



#### **INTERIOR WALL PANELS**

Our interior wood wall panels include a broad selection of timber planks with different profiles