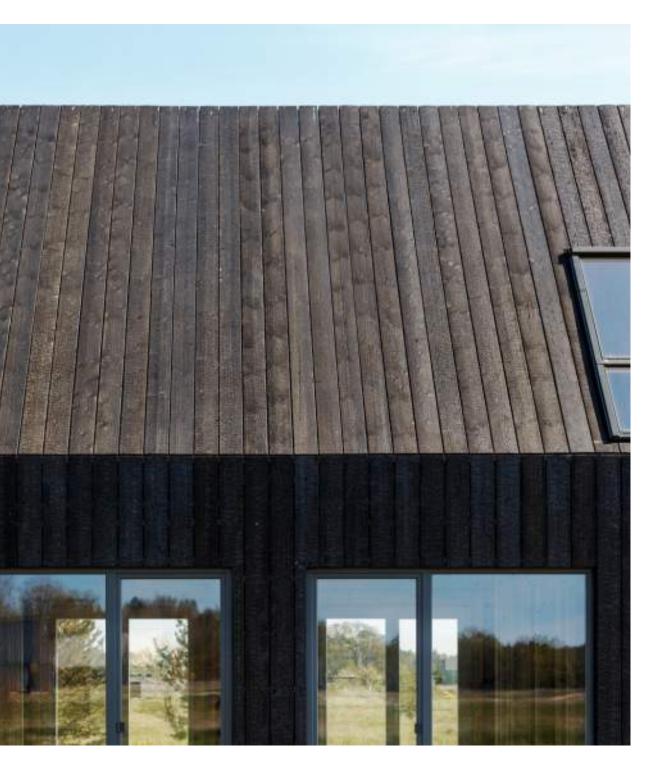

### CHARRED WOOD (SUGI BAN)

Shou Sugi Ban, also known as Yakisugi is the name given to the traditional Japanese technique of charring timber. A method of heating or charring wood to preserves & weatherproof timber.

Sugi Ban applications:

- Interior walls
- Exterior siding
- Decks and fences
- Furniture and decor
- Commercial applications (restaurants, cafes, resorts)

Available in:

- Accoya Wood
- Siberian Larch
- Spruce Wood

### WHY SHOU SUGI BAN

- **Natural beauty**: Sugi Ban enhances wood's natural beauty with unique texture and patterns, creating a stunning, warm, and inviting aesthetic that adds character to any space.
- **Eco-friendly:** Sugi Ban is a sustainable and environmentally responsible choice for wood treatment, minimizing environmental impact and helping you feel good about your positive impact.
- **Durability**: Sugi Ban creates a highly durable surface on wood, making it resistant to moisture, rot, and insect damage. This means that Sugi Ban-treated wood requires less maintenance and lasts longer than untreated wood.
- Unique and artistic: Sugi Ban creates a one-of-a-kind look that reflects your personality and adds a touch of artistic flair to any project, making it a creative and expressive choice for those who value individuality and style.