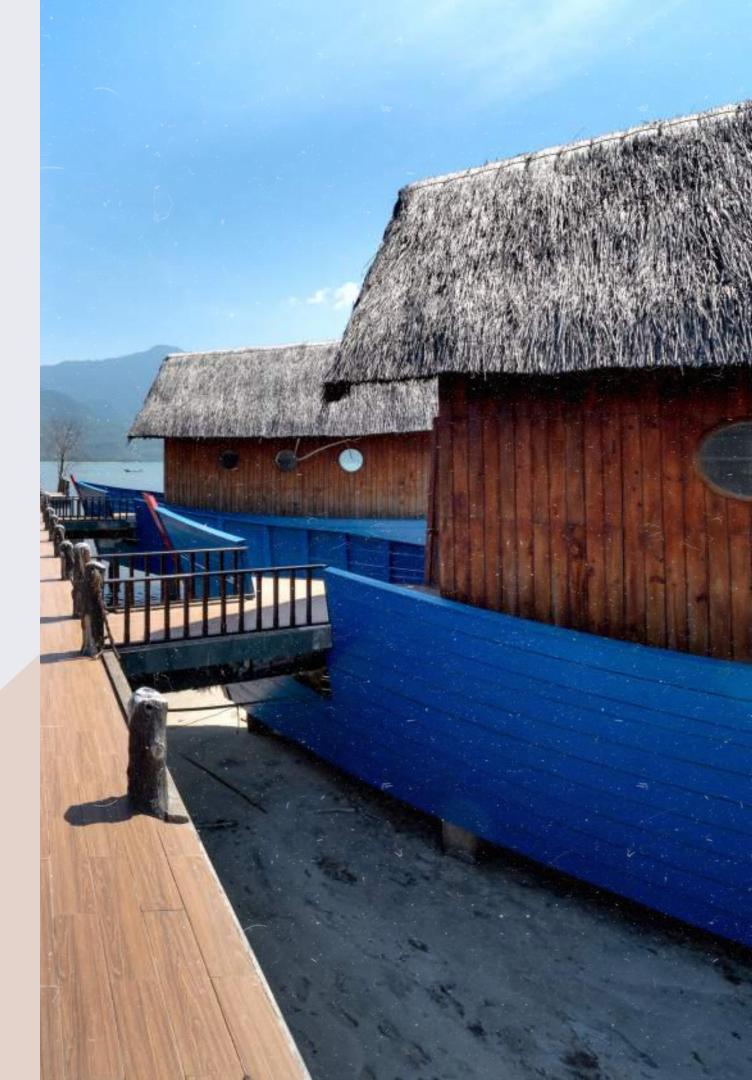

- Glue laminated timber posts (Furniture, Light Poles, Sign Poles, Pergola posts)
- Timber, Bamboo & Reed Thatch
- Treated Timber Posts (CCA Treated, Vacsol Treated)
- Exterior Timber Shingles Cladding (Roof & Siding)
- Wood Trellises, Soffits & Slats
- Bamboo Exterior Products

Whether you're looking for a natural wood thatch for a rustic feel, bamboo thatch for a touch of Asian-inspired elegance, or reed thatch for a classic tropical look, we've got you covered. Plus, for added peace of mind, we also offer synthetic fire rated thatch that will keep you and your loved ones safe while still providing the stunning aesthetic you desire.