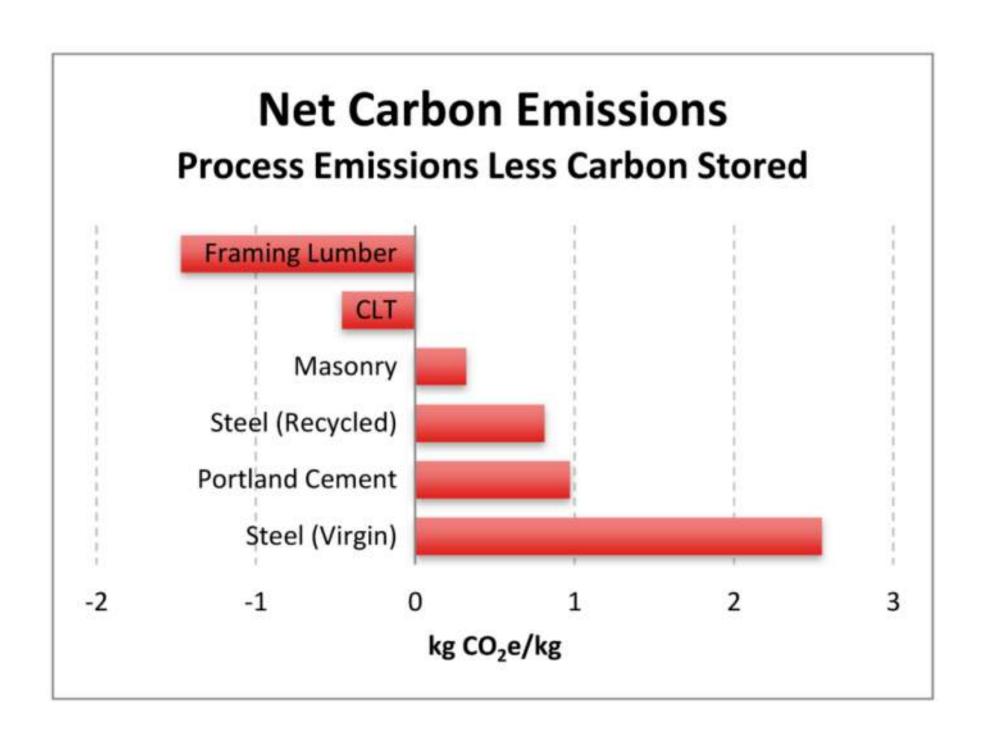

### THE CO2 EMISSIONS PROBLEM

<sup>© 2020 2030,</sup> Inc. / Architecture 2030, All Rights Reserved. Data Sources: UN Environment Global Status Report 2017; EIA International Energy Outlook 2017

### THE WOOD SOLUTION

Potential Depletion