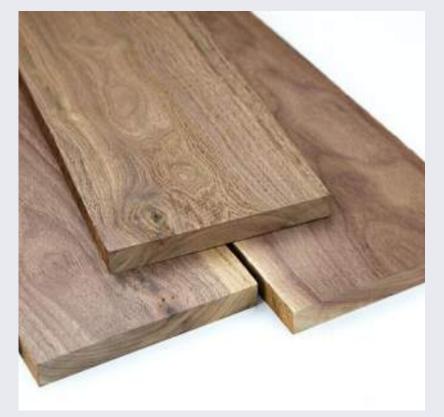

# American Hardwoods

- Walnut (North America)
- Maple (North America)
- Oak (North America)
- Ash (North America)
- Ipe (South America)
- Cumaru (South America)

#### **Common Uses**

- Structural Beams: strong and stable, highly resistant to heat and humidity
- aesthetic appeal.
- storage solutions.
- Cladding and Siding: Offers a high-quality, long-lasting exterior finish with unique visual appeal.

• Landscaping: Ideal for constructing outdoor decks, patios and gazebos, offering both durability and

• Furniture & Cabinetry: Ideal for high-quality kitchen and bathroom cabinets, as well as custom

FROM SCAFFOLD TO STRUCTURE: YOUR TRUSTED SOURCE FOR WOOD BUILDING MATERIALS