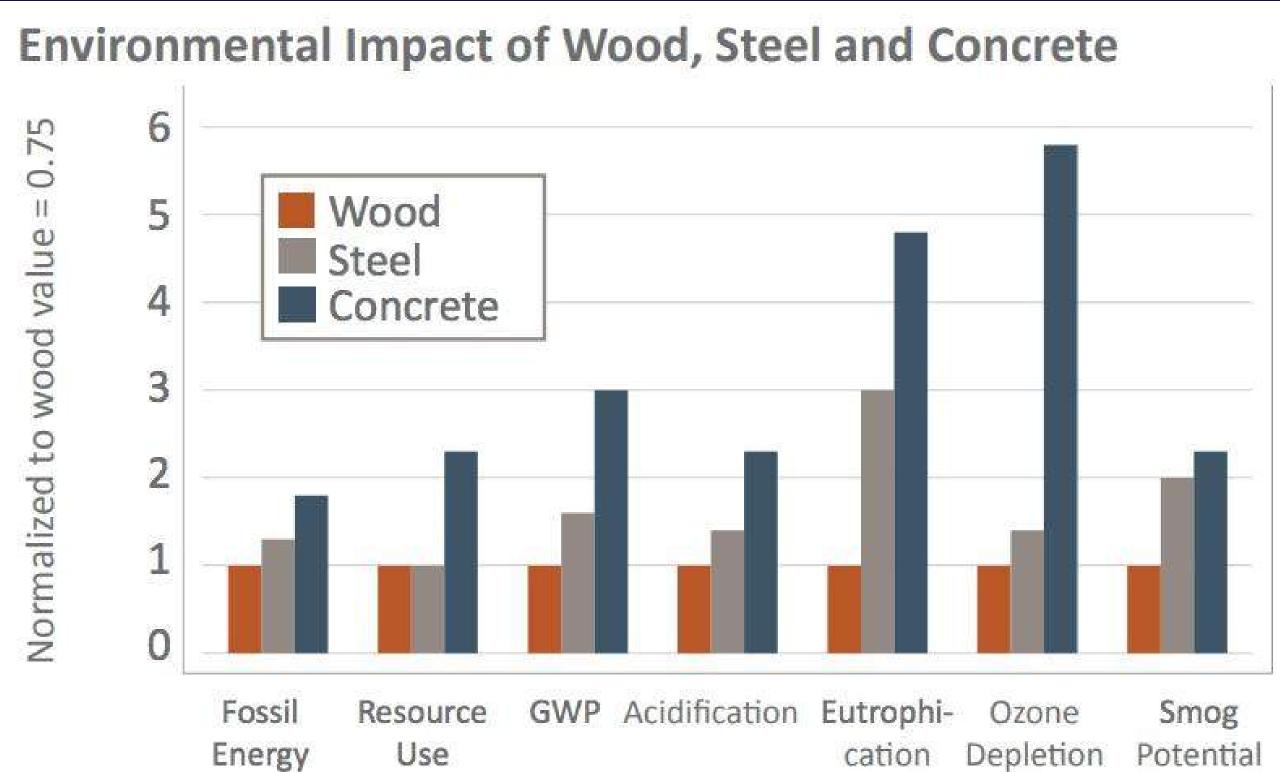

### THE CO2 EMISSIONS PROBLEM

<sup>© 2020 2030,</sup> Inc. / Architecture 2030, All Rights Reserved. Data Sources: UN Environment Global Status Report 2017; EIA International Energy Outlook 2017

### THE WOOD SOLUTION

Potential Depletion